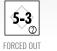

#### **BATTER MAKES AN OUT**

L<sub>5</sub>

(CALLED)

OR TAG (3RD THROWS TO 1ST)

FLY OUT FLY OUT (TO LEFT FIELD) (TO RIGHT FIELD)

CAUGHT STEALING (PITCHER 3RD)

**RUNNER MAKES AN OUT** 