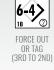

#### **BATTER MAKES AN OUT**

L<sub>5</sub>

(CALLED)

OR TAG (3RD THROWS TO 1ST)

FLY OUT FLY OUT (TO LEFT FIELD) (TO RIGHT FIELD)

CAUGHT STEALING (PITCHER 3RD)

**RUNNER MAKES AN OUT** 